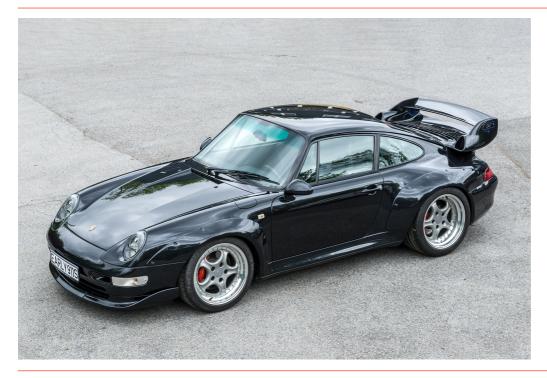

## **Technical Data**

Project No. 922 Mileage 46'730 km

Color Cosmos Schwarz Metallic

Color Code 7A2

Interior Color Vollleder schwarz

Drive LHD First Registration 12.12.1996

FIN WP0ZZZ99ZVS392086

## **Car Description**

This Porsche 993 GT2 Coupe in the special color color Cosmos-Black-Metallic was technically completely checked in our workshop.

The engine and transmission have been completely revised.

The vehicle is offered including a new  $\mbox{T\"{U}V}$  /  $\mbox{AU}$  and a current valuation report.

The interior is in an absolutely original condition.

Delivery year: December 1996 Vehicle type: 993 GT2 Fin: WP0ZZZ99ZVS392086